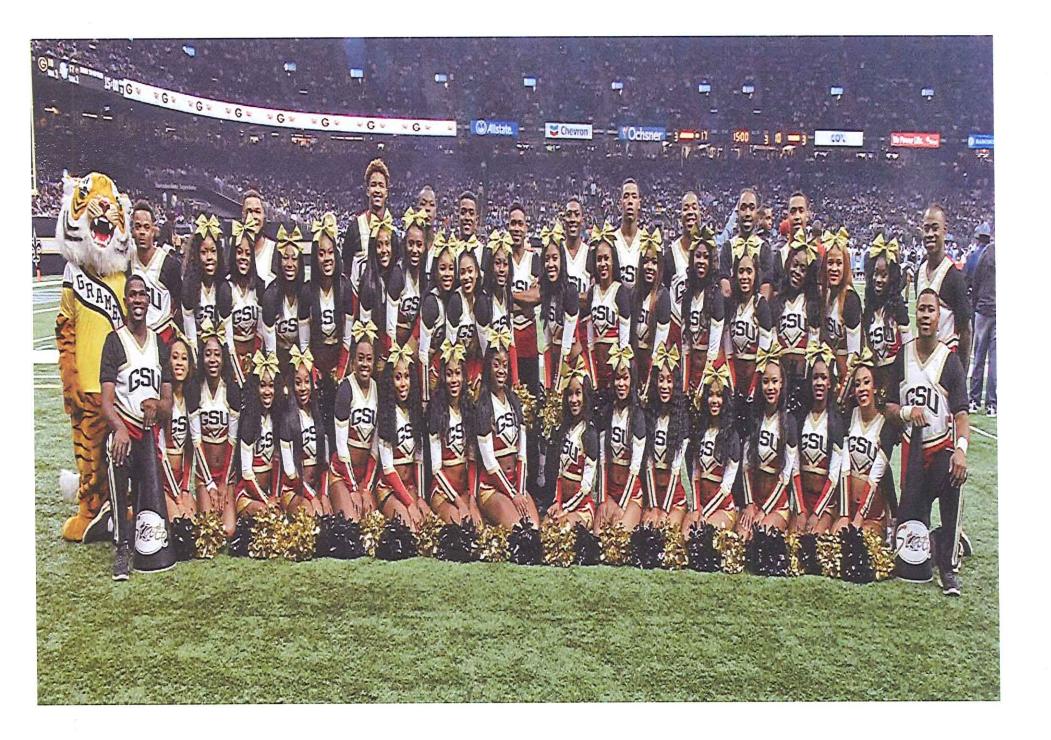

## Grambling State University 2019-20 CHEERLEADER WORKSHOP & TRYOUTS

MALE & FEMALE WORKSHOP Men's Memorial Gym Tuesday – Friday, April 23-26, 2019 5:30 p.m. – 7:30 p.m.

## TRYOUTS Saturday, April 27, 2019 2:00 P.M. Applications will be available in The Men's Memorial Gym or The Office of Student Affairs/Grambling Hall Contact(s)

Terry Lilly (318) 274-2507 Cyril Burch (318) 274-2415

January 22, 2019

Dear Prospective Student(s):

It's time to mark your calendar for the 2019-20 GSU Cheerleader Tryouts Workshop. The workshop will be held April 23-27, 2019. You will have a tremendous opportunity to share your experiences with other prospective students.